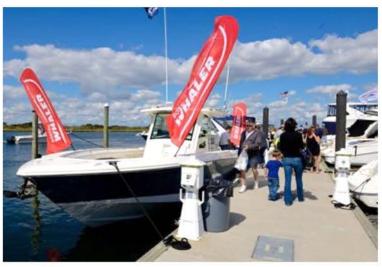

# OUR 47th YEAR...THE BIGGEST SHOW EVER!

Last year's **Tobay Beach In-Water Boat & Brokerage Show** attracted more than 10,000 boating enthusiasts and beginners to the beautiful Tobay Marina for a fantastic day at the beach. This is going to be one Tremendous Weekend for exhibitors and visitors alike.

# **MORE BOATS AND ACCESSORIES**

- Hundreds of boats on display from 20' to over 60' in-water and on land!
- Over 10,000 square-foot Accessories Tent, featuring marine electronics and accessories!