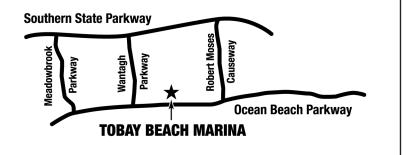

### **DIRECTIONS**

Tobay Beach Marina is located on Ocean Parkway. It is 4 miles east of the Jones Beach Tower between Wantagh Parkway and the Robert Moses Causeway.