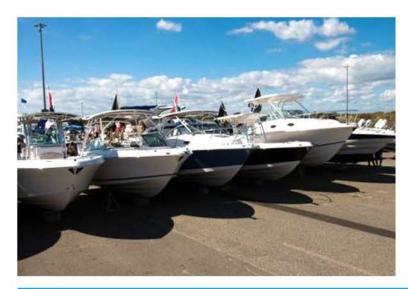

# OUR 47th YEAR...THE BIGGEST SHOW EVER!

Last year's **Tobay Beach In-Water Boat & Brokerage Show** attracted more than 10,000 boating enthusiasts and beginners to the beautiful Tobay Marina for a fantastic day at the beach. This is going to be one Tremendous Weekend for exhibitors and visitors alike.

# **MORE BOATS AND ACCESSORIES**

- Hundreds of boats on display from 20' to over 60' in-water and on land!
- Over 10,000 square-foot Accessories Tent, featuring marine electronics and accessories!