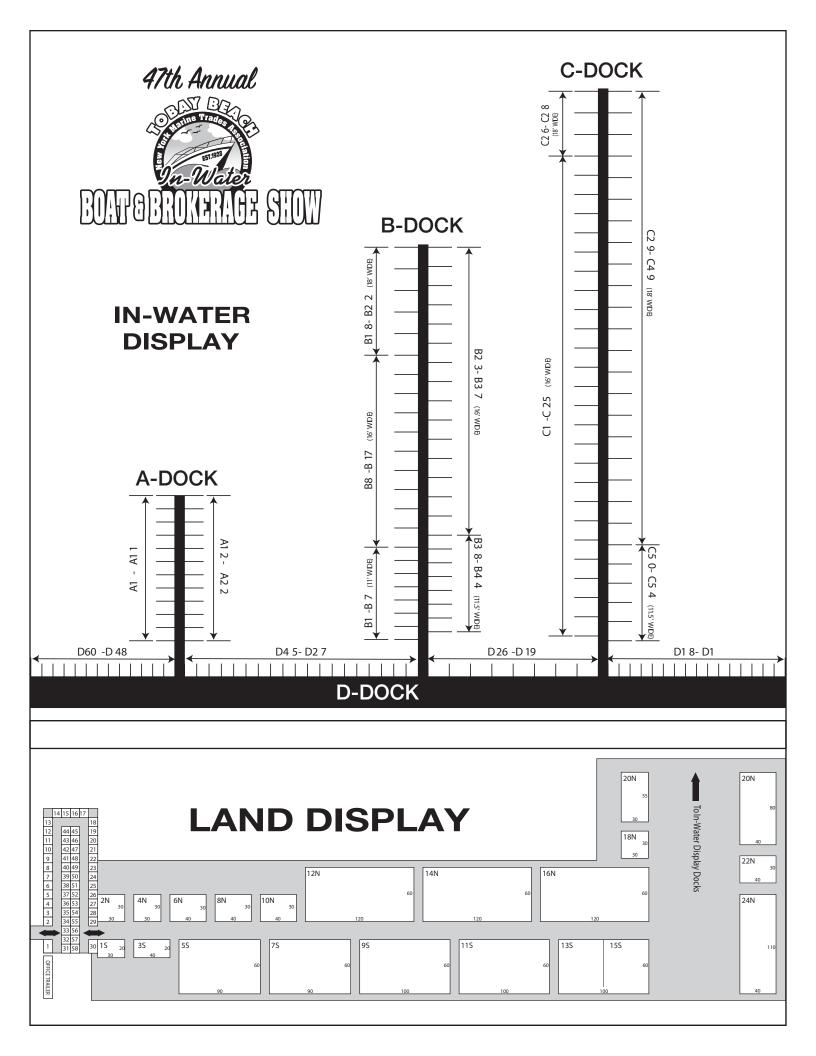

# **TENT LAYOUT**

# New York Marine Trades Association **Tobay Beach In-Water Boat & Brokerage Show**at Tobay Beach Marina

| STORAGE        | 17    | 18 | 19 | 20             | STORAGE |  |
|----------------|-------|----|----|----------------|---------|--|
| 15             | AISLE |    |    | 22             |         |  |
| 14             |       | 48 | 49 |                | 23      |  |
| 13             |       | 47 | 50 |                | 24      |  |
| 12             |       | 46 | 51 |                | 25      |  |
| 11             |       | 45 | 52 |                | 26      |  |
| 10             |       | 44 | 53 |                | 27      |  |
| 9              |       | 43 | 54 |                | 28      |  |
| 8              |       | 42 | 55 |                | 29      |  |
| 7              |       | 41 | 56 |                | 30      |  |
| 6              |       | 40 | 57 |                | 31      |  |
| 5              |       | 39 | 58 |                | 32      |  |
| 4              |       | 38 | 59 |                | 33      |  |
| Enter/Exit     |       | 37 | 60 | Ente           | er/Exit |  |
|                |       | 36 | 61 |                |         |  |
| 1<br>(10 x 15) |       | 35 | 62 | 34<br>(10 x 15 |         |  |