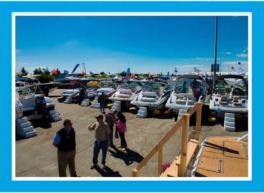

# **MORE BOATS AND ACCESSORIES**

- Hundreds of boats on display from 20' to over 60' in-water and on land!
- Over 10,000 square-foot Accessories Tent, featuring marine electronics and accessories!