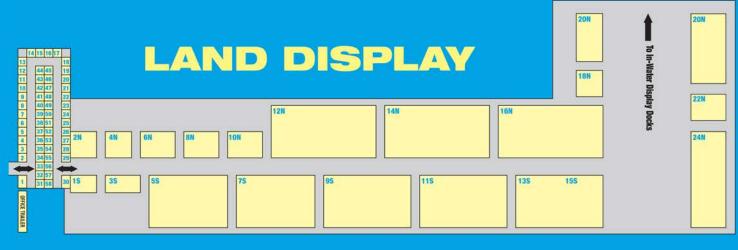

# **TENT LAYOUT**

# New York Marine Trades Association **Tobay Beach In-Water Boat & Brokerage Show**at Tobay Beach Marina

| STORAGE        | 17    | 18 | 19 | 20             | STORAGE |  |
|----------------|-------|----|----|----------------|---------|--|
| 15             | AISLE |    |    | 22             |         |  |
| 14             |       | 48 | 49 |                | 23      |  |
| 13             |       | 47 | 50 |                | 24      |  |
| 12             |       | 46 | 51 |                | 25      |  |
| 11             |       | 45 | 52 |                | 26      |  |
| 10             |       | 44 | 53 |                | 27      |  |
| 9              |       | 43 | 54 |                | 28      |  |
| 8              |       | 42 | 55 |                | 29      |  |
| 7              |       | 41 | 56 |                | 30      |  |
| 6              |       | 40 | 57 |                | 31      |  |
| 5              |       | 39 | 58 |                | 32      |  |
| 4              |       | 38 | 59 |                | 33      |  |
| Enter/Exit     |       | 37 | 60 | Ente           | er/Exit |  |
|                |       | 36 | 61 |                |         |  |
| 1<br>(10 x 15) |       | 35 | 62 | 34<br>(10 x 15 |         |  |