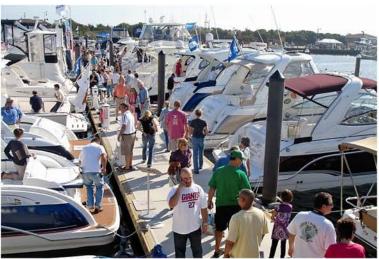

# OUR 47th YEAR...THE BIGGEST SHOW EVER!

Last year's **Tobay Beach In-Water Boat & Brokerage Show** attracted more than 10,000 boating enthusiasts and beginners to the beautiful Tobay Marina for a fantastic day at the beach. This is going to be one Tremendous Weekend for exhibitors and visitors alike.

### **MORE SALES OPPORTUNITIES**

- Long Island is one of the country's Top 5 Boating Markets!
- The Tobay Show features nearly 100 of the area's leading manufacturers, marinas, and retailers.
- The Tobay Show is New York's Largest In-Water Boat & Brokerage Show.

# **MORE BOATS AND ACCESSORIES**

- Hundreds of boats on display from 20' to over 60' in-water and on land!
- Over 10,000 square-foot Accessories Tent, featuring marine electronics and accessories!