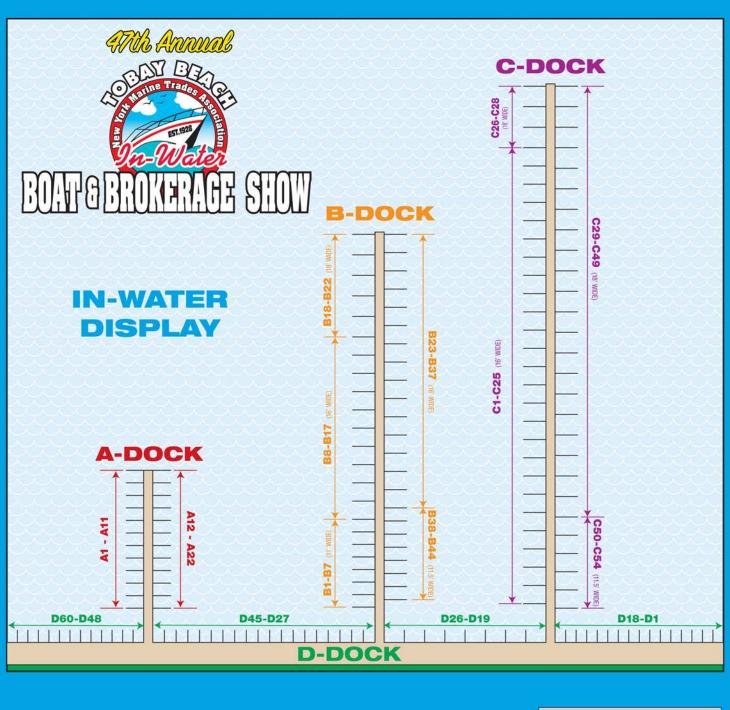

# **TENT LAYOUT**

# New York Marine Trades Association **Tobay Beach In-Water Boat & Brokerage Show**at Tobay Beach Marina

| STORAGE        | 17    | 18 | 19 | 20             | STORAGE |  |
|----------------|-------|----|----|----------------|---------|--|
| 15             | AISLE |    |    | 22             |         |  |
| 14             |       | 48 | 49 |                | 23      |  |
| 13             |       | 47 | 50 |                | 24      |  |
| 12             |       | 46 | 51 |                | 25      |  |
| 11             |       | 45 | 52 |                | 26      |  |
| 10             |       | 44 | 53 |                | 27      |  |
| 9              |       | 43 | 54 |                | 28      |  |
| 8              |       | 42 | 55 |                | 29      |  |
| 7              |       | 41 | 56 |                | 30      |  |
| 6              |       | 40 | 57 |                | 31      |  |
| 5              |       | 39 | 58 |                | 32      |  |
| 4              |       | 38 | 59 |                | 33      |  |
| Enter/Exit     |       | 37 | 60 | Ente           | er/Exit |  |
|                |       | 36 | 61 |                |         |  |
| 1<br>(10 x 15) |       | 35 | 62 | 34<br>(10 x 15 |         |  |